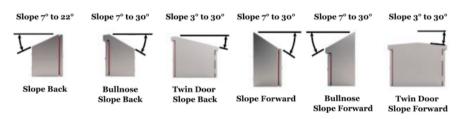

r overall cost of ownership.

Our patented electrical enclosure technology is designed for the most extreme indoor and outdoor environments including protein processing plants, the volatile environment of the aerospace industry, and any other harsh environment you can imagine.

## SUPERIOR DESIGN

#### Oouble Seal<sup>TM</sup> Gasketing Technology

- Field-replaceable gasket system
- Foreign material inspectable

#### Oltra Clean – Free Draining Design

- 7° Hygienic Pitch on all top and bottom of doors
- Pitched outer seal gasket for full drainage
- Weld-on bullet hinge assembly
  - Lift-off door
  - 180° door swing
- Manufactured from 14-gauge or 12-gauge 304 or 316 SS material
- All outside weld seams are continuously welded and ground smooth



### Hygienic Pitched Top Configurations



#### Single 316 SS Three-Point Latching

- Hygienic quarter turn
- Master Defeater and Slave handles

### LIMITLESS SIZES, CUTOUTS, AND CONFIGURATIONS

# LIMITLESS FEATURES

- Hygienic Leg Assemblies 316 SS material
- Convenience enclosure
- Trapped Key Interlock Exchanged Unit enclosure
- Heavy-Duty Lifting Eyes 316 SS material
- Hygienic Windows: Polycarbonate, Acrylic, or Thermal – Type 4X, IP66, IP68, and IP69K rated
- Center divider available to separate low voltage from high voltage
- Grounding provisions are provided on all doors and enclosures

- Drilled and tapped back panels
- Back panels are available in 12 Gauge G90 Galvanized, Aluminum, Stainless Steel, and Powder Coated
- Hygienic Operator interface swivel arm assemblies Type: 4X, IP66, IP68, and IP69K
- Floor mount configu