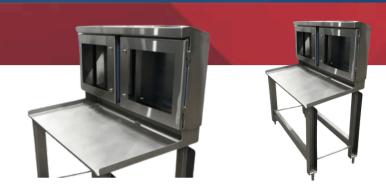

Upgrade your equipment protection with 4Xxtreme® Hygienic Supervisor Desk enclosures. Our Type: 4X, IP66, and IP69K rated enclosures are proven to protect your vital equipment, reducing downtime, and decreasing your overall cost of ownership.

Our patented electrical enclosure technology is designed for the most extreme indoor and outdoor environments including protein processing plants, the volatile environment of the aerospace industry, and any other harsh environment you can imagine.