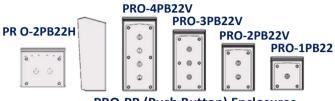

## **Push Button & Junction Box Enclosures**

Push Button Enclosures and Junction Boxes are available in both standard and custom sizes to fit your requirements. These products are Hygienically Designed and can handle your harshest washdown environments!

**PRO-PB (Push Button) Enclosures** 

**PRO-JB (Junction Box) Enclosures** 

US LISTED TYPE: 4X IP Ratings: IP66, IP68, IP69K