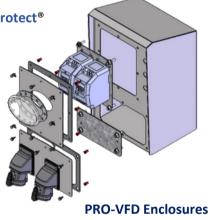

# **VFD Enclosures**

Install your NEMA Type: 1, IP10 Drives in our **4XProtect**<sup>®</sup> VFD/VSD Enclosures.

#### Frame Sizes Available:

- Drive Frame Sizes 1-5
- Includes Drive Window

Exploded view