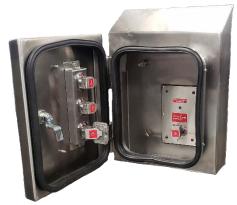

### **DOUBLE SEAL ENCLOSURES™**

**U.S. PATENTED TECHNOLOGY** 

UL US LISTED TYPES: 4X, 4, 3R, 3

IP66 IP69 IP69K

## Single Hygienic Quarter Turn Benefits:

- \* The primary reason water gets into an electrical enclosure is "people simply do not turn all the quarter turns", which is paramount in keeping electrical equipment dry. Our innovation provides a Single Hygienic Quarter Turn door for every enclosure we manufacturer!
- \* By keeping our enclosures dryer, this simple but very effective design change:
  - -Reduces premature electrical failures
  - -Increases plant production
  - -Increases plant revenue
  - -Reduces overall cost of equipment ownership!

#### Inner Seal is the only seal Field replacable - Blue required for maintaining the Type 4X rating EPDM gasket system, rated continuous use at 248° F Blue EPDM **Foreign Material** Inspectable gasket System. Return flange makes the door more rigid, Outer Seal Increases requiring less quarter turns. ablility to withstand harsher environments