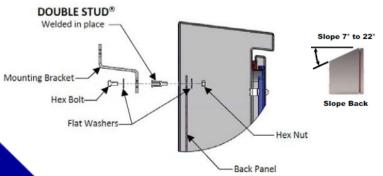

quipment dry. Our innovation provides a Single Hygienic Quarter Turn door for every enclosure we manufacturer!
- \* By keeping our enclosures dryer, this simple but very effective design change:
  - -Reduces premature electrical failures
  - -Increases plant production
  - -Increases plant revenue
  - -Reduces overall cost of equipment ownership!

#### Inner Seal is the only seal Field replacable - Blue required for maintaining the Type 4X rating EPDM gasket system, rated continuous use at 248° F Blue EPDM **Foreign Material** Inspectable gasket System. Return flange makes the door more rigid, Outer Seal Increases requiring less quarter turns. ablility to withstand harsher environments

#### **ULTRA CLEAN - FREE DRAINING DESIGN**



# DOUBLE STUD® MOUNTING SYSTEM U.S. PATENTED TECHNOLOGY



#### (7) Top Configurations



**Custom Stainless Enclosures, Inc.** 

Phone: 651-500-3650 Email: Sales@4Xxtreme.com









FLANGED SINGLE DOOR ENCLOSURES

MULTI DOOR ENCLOSURES WITH SEQUESTER

**OPERATOR INTERFACE ENCLOSURES** 



FLANGED SINGLE DOOR ENCLOSURES WITH SEQUESTER



CONSOLE ENCLOSURES



TRAPPED KEY INTERLOCKED EXCHANGE UNIT & CONVENIENCE ENCLOSURES





**FLANGED MULTI DOOR ENCLOSURES** 

**CUSTOMIZED ENCLOSURES** 



**PUSH BUTTON ENCLOSURES** 



**TWIN DOOR ENCLOSURES** 

**Custom Stainless Enclosures, Inc.** 

Phone: 651-500-3650 Email: Sales@4Xxtreme.com