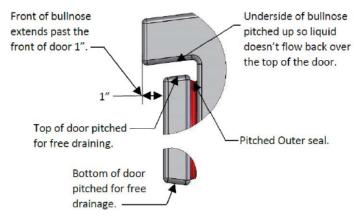

quarter turns", which is paramount in keeping electrical equipment dry. Our innovation provides a Single Hygienic Quarter Turn door for every enclosure we manufacturer!
- \* By keeping our enclosures dryer, this simple but very effective design change:
  - -Reduces premature electrical failures
  - -Increases plant production
  - -Increases plant revenue
  - -Reduces overall cost of equipment ownership!

#### Inner Seal is the only seal Field replacable - Blue required for maintaining the Type 4X rating EPDM gasket system, rated continuous use at 248° F Blue EPDM **Foreign Material** Inspectable gasket System. Return flange makes the door more rigid, Outer Seal Increases requiring less quarter turns. ablility to withstand harsher environments

#### **ULTRA CLEAN - FREE DRAINING DESIGN**



# DOUBLE STUD® MOUNTING SYSTEM U.S. PATENTED TECHNOLOGY



#### (7) Top Configurations



**Custom Stainless Enclosures, Inc.** 

Phone: 651-500-3650 Email: Sales@4Xxtreme.com









FLANGED SINGLE DOOR ENCLOSURES

MULTI DOOR ENCLOSURES WITH SEQUESTER

**OPERATOR INTERFACE ENCLOSURES** 



FLANGED SINGLE DOOR ENCLOSURES WITH SEQUESTER



CONSOLE ENCLOSURES



TRAPPED KEY INTERLOCKED EXCHANGE UNIT & CONVENIENCE ENCLOSURES





**FLANGED MULTI DOOR ENCLOSURES** 

**CUSTOMIZED ENCLOSURES** 



**PUSH BUTTON ENCLOSURES** 



**TWIN DOOR ENCLOSURES** 

**Custom Stainless Enclosures, Inc.** 

Phone: 651-500-3650 Email: Sales@4Xxtreme.com